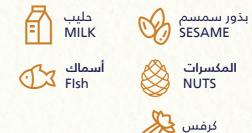

#### دليل تعريف علامات مسببات حساسية الطعام **Food Allergen icon information**

قد يحتوى على مسبب الحساسية المذكور MAY CONTAINS TRACES OF RELEVANT FOOD ALLERGEN

يحتاج البالغين ٢٠٠٠ سعرة حرارية في المتوسط يومياً وتختلف الاحتياجات الفردية من السعرات الحرارية من شخص الى آخر Adults need an average of 2,000 calories per day and individual

CELERY

calorie needs vary from person to person

> البيانات التغذوية الاضافية متاحة عند الطلب Additional Nutritional Data Available upon Request السعرات الحرارية مبنية على متوسط حجم السلعة CALORIES BASED ON THE AVERAGE SERVING SIZE

GLUTEN

يحتاج الاطفال لمن هم في سن ٤ – ١٣ الي ٢٠٠٠ - ١٠٨ سعرة حرارية في المتوسط وتختلف الاحتياجات الفردية من السعرات الحرارية من شخص الي آخر Children aged 4-13 need an average of 1200 to 1500 calories

per day and individual calorie needs vary from person to person