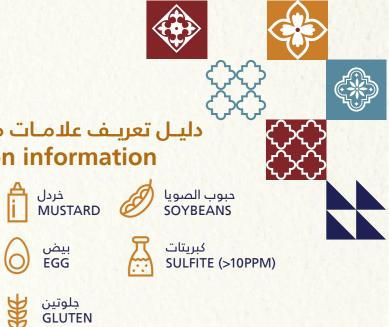

#### دليل تعريف علامات مسببات حساسية الطعام **Food Allergen icon information**

قد يحتوى على مسبب الحساسية المذكور MAY CONTAINS TRACES OF RELEVANT FOOD ALLERGEN

يحتاج البالغين ٢٠٠٠ سعرة حرارية في المتوسط يومياً وتختلف الاحتياجات الفردية من السعرات الحرارية من شخص الى آخر Adults need an average of 2,000 calories per day and individual